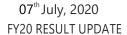

# **Revenue from Operations**

| Company Data            |            |
|-------------------------|------------|
| Market Cap (cr)         | Rs. 11,947 |
| Outstanding Shares (mn) | 227.2      |
| Free Float              | 12.9%      |
| Dividend Yield          | 3.94 %     |
| 52 week high            | Rs. 766.2  |
| 52 week low             | Rs. 281.6  |
| 6m Average volume(Cr)   | 0.15       |
|                         |            |