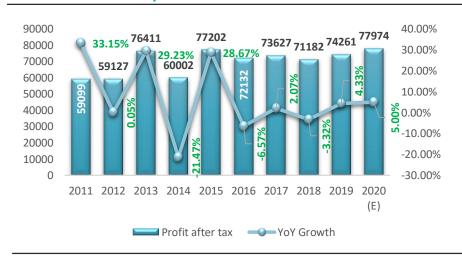

## **PAT Growth over 10 years**

## **KeyHighlights/Comments**

- 1. As per the pattern of growth rate of EBITDA, numbers are quite upsidedown due to Management's effort to reduce cost as much as possible and decline of 25% from 30% in Export revenue for FY19. Company is also projected to grow over 3.13% CAGR over FY10-20E.
- 2. ROE and ROIC, both have declined significantly over the years and is expected to remain under pressure until the present scenario stabilizes.
- 3. There we steady rise in 'Other Income' (non-core business) in profits for the company over last few years. Due to Covid-19 pandemic, industry will face difficulty to get back to pre-Covid level, Government support will help industries to stabilize in coming term.