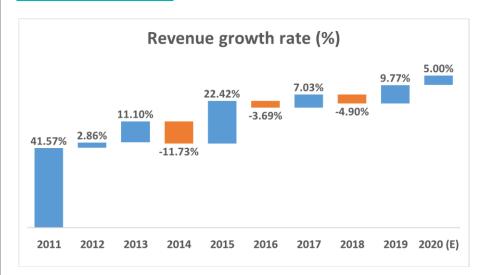

# **Fundamentals of the Company**

| ₹ in Lacs        | Mar 16 | Mar 17 | Mar 18 | Mar 19 | Mar 20 (E) |
|------------------|--------|--------|--------|--------|------------|
| Revenue          | 521500 | 559874 | 535176 | 593238 | 622899.9   |
| Revenue growth   | -5.22% | 7.36%  | -4.41% | 10.85% | 5.00%      |
| Operating profit | 79937  | 84301  | 78465  | 97625  | 102506.25  |
| Net Profit       | 72132  | 73627  | 71182  | 74261  | 77974.05   |
| EPS (₹)          | 26.02  | 26.56  | 25.68  | 26.79  | 25.45      |

# **KeyHighlights/Comments**

- Revenue was impacted for Q4FY20 due to Covid-19 and overall growth is estimated to be 5% and de growth for coming terms.
- 2. Exports are key to Cummins India, but due to lockdown, Revenue has been constrained.
- Company has maintained an average EPS of approximately ₹
   26.5 over last 5 years.
- 4. Cummins's Balance sheet figures is progressing over the years as Company plans to manage Cash effectively and rationalize Capex.
- 5. Company doesn't have an outstanding long-term debt.
- 6. Industry is being impacted due to lockdown and domestic demand will take time to revive.
- 7. Cummin India's P/BV ratio is over 2 for last 5 years, which shows price is overvalued.

#### **INVESTMENT THESIS**

Hitherto weak business scenario due to economy slowdown has been affected more due to Covid-19 and Lockdown has also impacted global supply chain. Board members expects the current situation to get worsen more. Domestic demand is expected to take more than 9 months to recover. Revenue growth for the year has come down to 5% from 10% on previous year, due to economic slowdown and Sales during March,20 has also fallen to a greater extent due to Pandemic and lockdown.