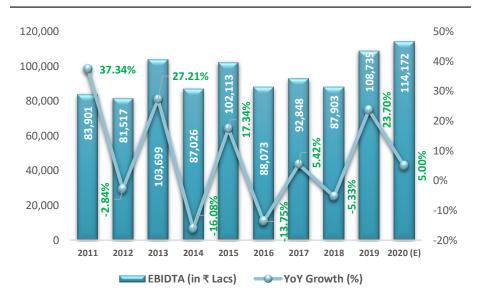

#### EBIDTA CAGR at 3.13% over FY10-FY20E

Source: Company, Annual Report

## **KeyHighlights/Comments**

- 1. As per the pattern of growth rate of EBITDA, numbers are quite upsidedown due to Management's effort to reduce cost as much as possible and decline of 25% from 30% in Export revenue for FY19. Company is also projected to grow over 3.13% CAGR over FY10-20E.
- 2. ROE and ROIC, both have declined significantly over the years and is expected to remain under pressure until the present scenario stabilizes.
- 3. There we steady rise in 'Other Income' (non-core business) in profits for the company over last few years. Due to Covid-19 pandemic, industry will face difficulty to get back to pre-Covid level, Government support will help industries to stabilize in coming term.