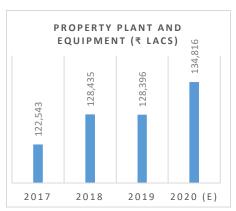

|            |

| Shareholding%     | Q2FY20  | Q3FY20  | Q4FY20  |
|-------------------|---------|---------|---------|
| Promoters         | 51.0    | 51.0    | 51.0    |
| FII's             | 8.27    | 6.28    | 7.46    |
| MF/Inst.          | 31.97   | 33.60   | 32.44   |
| Others            | 876     | 9.12    | 9.10    |
| Total             | 100.0   | 100.0   | 100.0   |
| Price Performance | 3Months | 6Month  | 1Year   |
| Absolute Return   | 28.93%  | -27.08% | -47.20% |
| Absolute Sensex   | 23.69%  | -16.01% | -11.91% |
| Relative Return*  | 5.24%   | -11.06% | -35.29% |

#### \*over or under performance to benchmark index



Source: Company Research Analyst

Mr. Kunal Sipani info@factsheetinc.com

Internship under Factsheet INC



# **FINANCIAL HIGHLIGHTS**









# **Fundamentals of the Company**

| ₹ in Lacs        | Mar 16 | Mar 17 | Mar 18 | Mar 19 | Mar 20 (E) |
|------------------|--------|--------|--------|--------|------------|
| Revenue          | 521500 | 559874 | 535176 | 593238 | 622899.9   |
| Revenue growth   | -5.22% | 7.36%  | -4.41% | 10.85% | 5.00%      |
| Operating profit | 79937  | 84301  | 78465  | 97625  | 102506.25  |
| Net Profit       | 72132  | 73627  | 71182  | 74261  | 77974.05   |
| EPS (₹)          | 26.02  | 26.56  | 25.68  | 26.79  | 25.45      |

# **KeyHighlights/Comments**

- Revenue was impacted for Q4FY20 due to Covid-19 and overall growth is estimated to be 5% and de growth for coming terms.
- 2. Exports are key to Cummins India, but due to lockdown, Revenue has been constrained.
- Company has maintained an