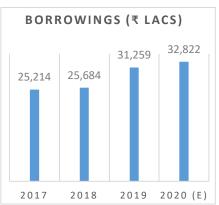

# **KeyHighlights/Comments**

- Revenue was impacted for Q4FY20 due to Covid-19 and overall growth is estimated to be 5% and de growth for coming terms.
- 2. Exports are key to Cummins India, but due to lockdown, Revenue has been constrained.
- Company has maintained an average EPS of approximately ₹
   26.5 over last 5 years.
- 4. Cummins's Balance sheet figures is progressing over the years as Company plans to manage Cash effectively and rationalize Capex.
- 5. Company doesn't have an outstanding long-term debt.
- 6. Industry is being impacted due to lockdown and domestic demand will take time to revive.
- 7. Cummin India's P/BV ratio is over 2 for last 5 years, which shows price is overvalued.