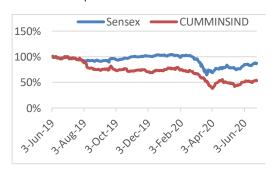

| Shareholding%     | Q2FY20  | Q3FY20  | Q4FY20  |
|-------------------|---------|---------|---------|
| Promoters         | 51.0    | 51.0    | 51.0    |
| FII's             | 8.27    | 6.28    | 7.46    |
| MF/Inst.          | 31.97   | 33.60   | 32.44   |
| Others            | 876     | 9.12    | 9.10    |
| Total             | 100.0   | 100.0   | 100.0   |
| Price Performance | 3Months | 6Month  | 1Year   |
| Absolute Return   | 28.93%  | -27.08% | -47.20% |
| Absolute Sensex   | 23.69%  | -16.01% | -11.91% |
| Relative Return*  | 5.24%   | -11.06% | -35.29% |