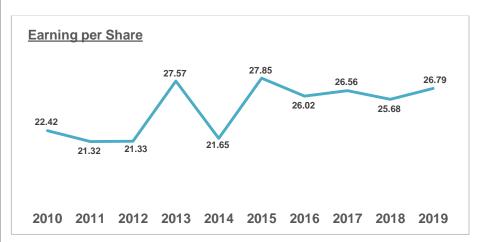

# **Fundamentals of the Company**

| ₹ in Lacs        | Mar 16 | Mar 17 | Mar 18 | Mar 19 | Mar 20 (E) |
|------------------|--------|--------|--------|--------|------------|
| Revenue          | 521500 | 559874 | 535176 | 593238 | 622899.9   |
| Revenue growth   | -5.22% | 7.36%  | -4.41% | 10.85% | 5.00%      |
| Operating profit | 79937  | 84301  | 78465  | 97625  | 102506.25  |
| Net Profit       | 72132  | 73627  | 71182  | 74261  | 77974.05   |
| EPS (₹)          | 26.02  | 26.56  | 25.68  | 26.79  | 25.45      |

# **KeyHighlights/Comments**

- Revenue was impacted for Q4FY20 due to Covid-19 and overall growth is estimated to be 5% and de growth for coming terms.
- 2. Exports are key to Cummins India, but due to lockdown, Revenue has been constrained.
- Company has maintained an average EPS of approximately ₹
   26.5 over last 5 years.
- 4. Cummins's Balance sheet figures is progressing over the years as Company plans to manage Cash effectively and rationalize Capex.
- 5. Company doesn't have an outstanding long-term debt.
- 6. Industry is being impacted due to lockdown and domestic demand will take time to revive.
- 7. Cummin India's P/BV ratio is over 2 for last 5 years, which shows price is overvalued.