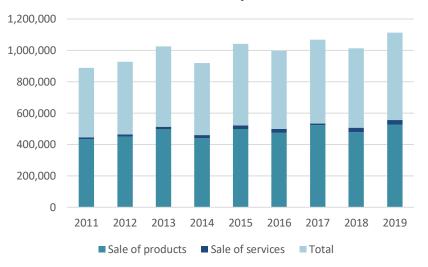

# **Fundamentals of the Company**

| ₹ in Lacs        | Mar 16 | Mar 17 | Mar 18 | Mar 19 | Mar 20 (E) |
|------------------|--------|--------|--------|--------|------------|
| Revenue          | 521500 | 559874 | 535176 | 593238 | 622899.9   |
| Revenue growth   | -5.22% | 7.36%  | -4.41% | 10.85% | 5.00%      |
| Operating profit | 79937  | 84301  | 78465  | 97625  | 102506.25  |
| Net Profit       | 72132  | 73627  | 71182  | 74261  | 77974.05   |
| EPS (₹)          | 26.02  | 26.56  | 25.68  | 26.79  | 25.45      |

| Income statement | (₹ Lacs) |
|------------------|----------|
|------------------|----------|

| 5,59,874 | 5,35,176                                                                                   | 5,93,238                                                                                                                                                                                      | 6,22,900                                                                                                                                                                                                                                                                                                                                                                                                                                                                                                 |
|----------|--------------------------------------------------------------------------------------------|-----------------------------------------------------------------------------------------------------------------------------------------------------------------------------------------------|----------------------------------------------------------------------------------------------------------------------------------------------------------------------------------------------------------------------------------------------------------------------------------------------------------------------------------------------------------------------------------------------------------------------------------------------------------------------------------------------------------|
|          |                                                                                            |                                                                                                                                                                                               |                                                                                                                                                                                                                                                                                                                                                                                                                                                                                                          |
| 2,70,017 | 2,51,699                                                                                   | 2,68,883                                                                                                                                                                                      | 2,82,327                                                                                                                                                                                                                                                                                                                                                                                                                                                                                                 |
| 56,139   | 70,662                                                                                     | 97,109                                                                                                                                                                                        | 1,01,964                                                                                                                                                                                                                                                                                                                                                                                                                                                                                                 |
| 2,001    | 4,084                                                                                      | -4,001                                                                                                                                                                                        | -4,201                                                                                                                                                                                                                                                                                                                                                                                                                                                                                                   |
| 35,141   | 7,856                                                                                      |                                                                                                                                                                                               |                                                                                                                                                                                                                                                                                                                                                                                                                                                                                                          |
| 44,528   | 51,125                                                                                     | 56,191                                                                                                                                                                                        | 59,001                                                                                                                                                                                                                                                                                                                                                                                                                                                                                                   |
|          |                                                                                            |                                                                                                                                                                                               |                                                                                                                                                                                                                                                                                                                                                                                                                                                                                                          |
| 1,707    | 1,519                                                                                      | 1,677                                                                                                                                                                                         | 1,761                                                                                                                                                                                                                                                                                                                                                                                                                                                                                                    |
| 8,547    | 9,438                                                                                      | 11,110                                                                                                                                                                                        | 11,666                                                                                                                                                                                                                                                                                                                                                                                                                                                                                                   |
| 57,493   | 60,328                                                                                     | 64,644                                                                                                                                                                                        | 67,876                                                                                                                                                                                                                                                                                                                                                                                                                                                                                                   |
| 4,75,573 | 4,56,711                                                                                   | 4,95,613                                                                                                                                                                                      | 5,20,394                                                                                                                                                                                                                                                                                                                                                                                                                                                                                                 |
| 84301    | 78,465                                                                                     | 97,625                                                                                                                                                                                        | 1,02,506                                                                                                                                                                                                                                                                                                                                                                                                                                                                                                 |
| 84,301   | 84,077                                                                                     | 97,625                                                                                                                                                                                        | 1,02,506                                                                                                                                                                                                                                                                                                                                                                                                                                                                                                 |
| 92,411   | 92,655                                                                                     | 1,06,889                                                                                                                                                                                      | 1,12,233                                                                                                                                                                                                                                                                                                                                                                                                                                                                                                 |
| 18,784   | 21,473                                                                                     | 32,628                                                                                                                                                                                        | 34,259                                                                                                                                                                                                                                                                                                                                                                                                                                                                                                   |
| 73,627   | 71,182                                                                                     | 74,261                                                                                                                                                                                        | 77,974                                                                                                                                                                                                                                                                                                                                                                                                                                                                                                   |
|          | 2,70,017 56,139 2,001 35,141 44,528 1,707 8,547 57,493 4,75,573 84301 84,301 92,411 18,784 | 2,70,017 2,51,699  56,139 70,662  2,001 4,084 35,141 7,856  44,528 51,125  1,707 1,519 8,547 9,438  57,493 60,328  4,75,573 4,56,711 84301 78,465  84,301 84,077  92,411 92,655 18,784 21,473 | 2,70,017       2,51,699       2,68,883         56,139       70,662       97,109         2,001       4,084       -4,001         35,141       7,856       56,191         1,707       1,519       1,677         8,547       9,438       11,110         57,493       60,328       64,644         4,75,573       4,56,711       4,95,613         84301       78,465       97,625         84,301       84,077       97,625         92,411       92,655       1,06,889         18,784       21,473       32,628 |