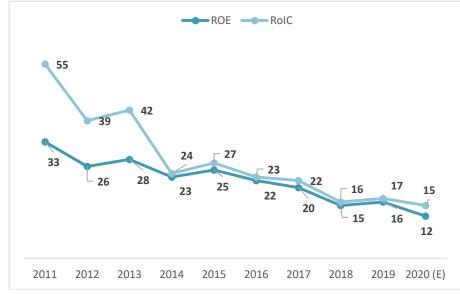

# **ROE/RoIC declined gradually over FY10-20E**

Source: Company, Annual Report

## **KeyHighlights/Comments**

- 1. As per the pattern of growth rate of EBITDA, numbers are quite upsidedown due to Management's effort to reduce cost as much as possible and decline of 25% from 30% in Export revenue for FY19. Company is also projected to grow over 3.13% CAGR over FY10-20E.
- 2. ROE and ROIC, both have declined significantly over the years and is expected to remain under pressure until the present scenario stabilizes.
- 3. There we steady rise in 'Other Income' (non-core business) in profits for the company over last few years. Due to Covid-19 pandemic, industry will face difficulty to get back to pre-Covid level, Government support will help industries to stabilize in coming term.